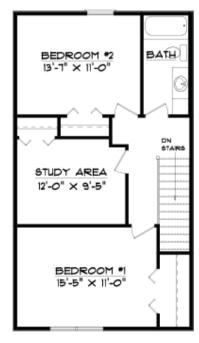

902 NEWCASTLE CHAMPAIGN, IL 61821

## TOWNHOUSE - TWO BEDROOM UNITS 2 BEDROOMS, 1.5 BATHROOMS \$1,330

RATES AND AVAILABILITY SUBJECT TO CHANGE \$400 NON-REFUNDABLE MOVE-IN FEE \$40 APPLICATION FEE

CONVENIENTLY LOCATED IN A RESIDENTIAL NEIGHBORHOOD NEAR PARKLAND IN WEST CHAMPAIGN

## **AMENITIES**

FIBER-OPTIC BROADBAND INTERNET
FITNESS CENTER
WASHER AND DRYER IN UNIT
SMALL PETS WELCOME (ADDITIONAL DEPOSIT REQUIRED)

## **INCLUDED**:

TRASH REMOVAL, SEWER, PARKING



ANN BICKNESE - PROPERTY MANAGER
WELLINGTON@CHAMPAIGN-APARTMENTS.NET
WWW.CHAMPAIGN-APARTMENTS.NET
217-403-1722

OFFICE HOURS (AT WELLINGTON APARTMENTS)
MONDAY, WEDNESDAY-FRIDAY BY APPOINTMENT



**BASEMENT** 





1ST FLOOR



2ND FLOOR