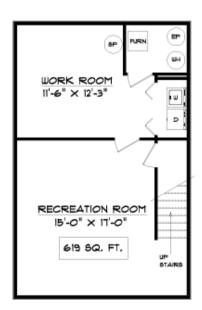

902 NEWCASTLE CHAMPAIGN, IL 61821

## TOWNHOUSE - TWO BEDROOM UNITS 2 BEDROOMS, 1.5 BATHROOMS \$1,330

RATES AND AVAILABILITY SUBJECT TO CHANGE \$400 NON-REFUNDABLE MOVE-IN FEE \$40 APPLICATION FEE

CONVENIENTLY LOCATED IN A RESIDENTIAL NEIGHBORHOOD NEAR PARKLAND IN WEST CHAMPAIGN

## **AMENITIES**

FIBER-OPTIC BROADBAND INTERNET
FITNESS CENTER
WASHER AND DRYER IN UNIT
SMALL PETS WELCOME (ADDITIONAL DEPOSIT REQUIRED)

## **INCLUDED**:

TRASH REMOVAL, SEWER, PARKING



ANN BICKNESE - PROPERTY MANAGER
WELLINGTON@CHAMPAIGN-APARTMENTS.NET
WWW.CHAMPAIGN-APARTMENTS.NET
217-403-1722

OFFICE HOURS (AT WELLINGTON APARTMENTS)
MONDAY, WEDNESDAY-FRIDAY BY APPOINTMENT



**BASEMENT** 





1ST FLOOR



2ND FLOOR