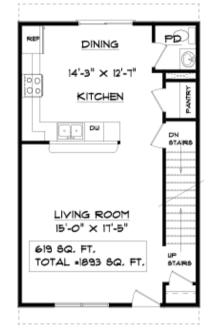

902 NEWCASTLE CHAMPAIGN, IL 61821

## TOWNHOUSE - TWO BEDROOM UNITS 2 BEDROOMS, 1.5 BATHROOMS \$1,330

RATES AND AVAILABILITY SUBJECT TO CHANGE \$400 NON-REFUNDABLE MOVE-IN FEE \$40 APPLICATION FEE

CONVENIENTLY LOCATED IN A RESIDENTIAL NEIGHBORHOOD NEAR PARKLAND IN WEST CHAMPAIGN

## **AMENITIES**

FIBER-OPTIC BROADBAND INTERNET
FITNESS CENTER
WASHER AND DRYER IN UNIT
SMALL PETS WELCOME (ADDITIONAL DEPOSIT REQUIRED)

## **INCLUDED**:

TRASH REMOVAL, SEWER, PARKING



ANN BICKNESE - PROPERTY MANAGER
WELLINGTON@CHAMPAIGN-APARTMENTS.NET
WWW.CHAMPAIGN-APARTMENTS.NET
217-403-1722

OFFICE HOURS (AT WELLINGTON APARTMENTS)
MONDAY, WEDNESDAY-FRIDAY BY APPOINTMENT



**BASEMENT** 





1ST FLOOR



2ND FLOOR