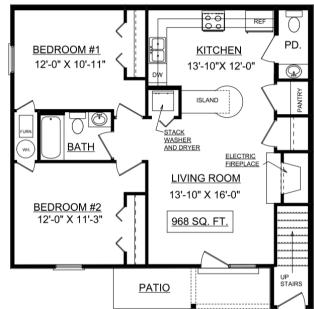

## 902 NEWCASTLE CHAMPAIGN, IL 61821

# TWO BEDROOM UNITS 2 BEDROOMS, 1 BATHROOM \$950 - 975

RATES AND AVAILABILITY SUBJECT TO CHANGE \$300 NON-REFUNDABLE MOVE-IN FEE \$40 APPLICATION FEE

CONVENIENTLY LOCATED IN A RESIDENTIAL NEIGHBORHOOD NEAR PARKLAND IN WEST CHAMPAIGN

#### AMENITIES

FIBER-OPTIC BROADBAND INTERNET FITNESS CENTER WASHER AND DRYER IN UNIT SMALL PETS WELCOME (ADDITIONAL DEPOSIT REQUIRED)

#### INCLUDED:

TRASH REMOVAL, SEWER, PARKING



MANAGEMENT

ANN BICKNESE - PROPERTY MANAGER WELLINGTON@CHAMPAIGN-APARTMENTS.NET WWW.CHAMPAIGN-APARTMENTS.NET 217-403-1722

OFFICE HOURS (AT WELLINGTON APARTMENTS) MONDAY, WEDNESDAY-FRIDAY BY APPOINTMENT





### 1ST FLOOR UNIT



2ND FLOOR UNIT