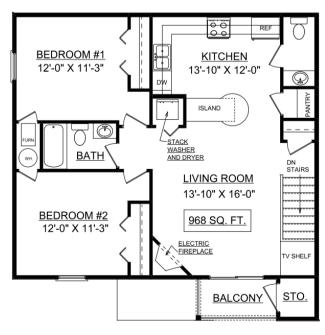

## 902 NEWCASTLE CHAMPAIGN, IL 61821

# TWO BEDROOM UNITS 2 BEDROOMS, 1 BATHROOM \$950 - 975

RATES AND AVAILABILITY SUBJECT TO CHANGE \$300 NON-REFUNDABLE MOVE-IN FEE \$40 APPLICATION FEE

CONVENIENTLY LOCATED IN A RESIDENTIAL NEIGHBORHOOD NEAR PARKLAND IN WEST CHAMPAIGN

#### AMENITIES

FIBER-OPTIC BROADBAND INTERNET FITNESS CENTER WASHER AND DRYER IN UNIT SMALL PETS WELCOME (ADDITIONAL DEPOSIT REQUIRED)

#### INCLUDED:

TRASH REMOVAL, SEWER, PARKING



MANAGEMENT

ANN BICKNESE - PROPERTY MANAGER WELLINGTON@CHAMPAIGN-APARTMENTS.NET WWW.CHAMPAIGN-APARTMENTS.NET 217-403-1722

OFFICE HOURS (AT WELLINGTON APARTMENTS) MONDAY, WEDNESDAY-FRIDAY BY APPOINTMENT





### 1ST FLOOR UNIT



2ND FLOOR UNIT