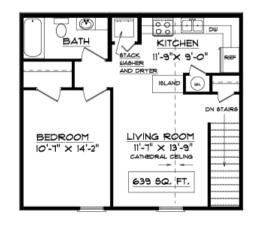

902 NEWCASTLE CHAMPAIGN, IL 61821

ONE BEDROOM UNITS 1 BEDROOM, 1 BATHROOM \$725 - 745

RATES AND AVAILABILITY SUBJECT TO CHANGE \$300 NON-REFUNDABLE MOVE-IN FEE \$40 APPLICATION FEE

CONVENIENTLY LOCATED IN A RESIDENTIAL NEIGHBORHOOD NEAR PARKLAND IN WEST CHAMPAIGN

## **AMENITIES**

FIBER-OPTIC BROADBAND INTERNET
FITNESS CENTER
WASHER AND DRYER IN UNIT
SMALL PETS WELCOME (ADDITIONAL DEPOSIT REQUIRED)

## INCLUDED:

TRASH REMOVAL, SEWER, PARKING



ANN BICKNESE - PROPERTY MANAGER
WELLINGTON@CHAMPAIGN-APARTMENTS.NET
WWW.CHAMPAIGN-APARTMENTS.NET
217-403-1722

OFFICE HOURS (AT WELLINGTON APARTMENTS)
MONDAY. WEDNESDAY-FRIDAY BY APPOINTMENT





1ST FLOOR UNIT



2ND FLOOR UNIT