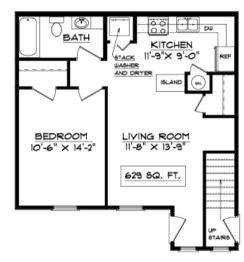

902 NEWCASTLE CHAMPAIGN, IL 61821

ONE BEDROOM UNITS 1 BEDROOM, 1 BATHROOM \$725 - 745

RATES AND AVAILABILITY SUBJECT TO CHANGE \$300 NON-REFUNDABLE MOVE-IN FEE \$40 APPLICATION FEE

CONVENIENTLY LOCATED IN A RESIDENTIAL NEIGHBORHOOD NEAR PARKLAND IN WEST CHAMPAIGN

## **AMENITIES**

FIBER-OPTIC BROADBAND INTERNET
FITNESS CENTER
WASHER AND DRYER IN UNIT
SMALL PETS WELCOME (ADDITIONAL DEPOSIT REQUIRED)

## INCLUDED:

TRASH REMOVAL, SEWER, PARKING



ANN BICKNESE - PROPERTY MANAGER
WELLINGTON@CHAMPAIGN-APARTMENTS.NET
WWW.CHAMPAIGN-APARTMENTS.NET
217-403-1722

OFFICE HOURS (AT WELLINGTON APARTMENTS)
MONDAY. WEDNESDAY-FRIDAY BY APPOINTMENT





1ST FLOOR UNIT



2ND FLOOR UNIT