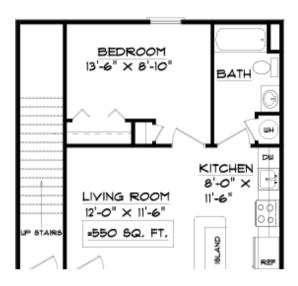

## TWIN OAKS APARTMENTS

2415 WEST BRADLEY AVE CHAMPAIGN, IL 61821

ONE BEDROOM UNITS 1 BEDROOM, 1 BATHROOM \$610 - 635

RATES AND AVAILABILITY SUBJECT TO CHANGE \$300 NON-REFUNDABLE MOVE-IN FEE \$40 APPLICATION FEE

CONVENIENTLY LOCATED NEAR THE ENTRANCE TO PARKLAND COLLEGE

## **AMENITIES**

FIBER-OPTIC BROADBAND INTERNET
DISHWASHER, OVEN, MICROWAVE
SHARED LAUNDRY ON SITE
SMALL PETS WELCOME (ADDITIONAL DEPOSIT REQUIRED)

## INCLUDED:

TRASH REMOVAL, SEWER, PARKING

Signature

ANN BICKNESE - PROPERTY MANAGER
WELLINGTON@CHAMPAIGN-APARTMENTS.NET
WWW.CHAMPAIGN-APARTMENTS.NET
217-403-1722

OFFICE HOURS (AT WELLINGTON APARTMENTS)
MONDAY, WEDNESDAY-FRIDAY BY APPOINTMENT





1ST FLOOR UNIT



2ND FLOOR UNIT