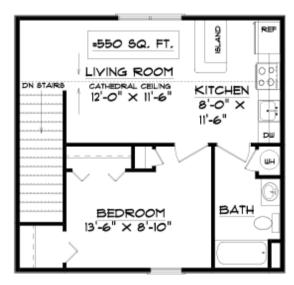

## TWIN OAKS APARTMENTS

2415 WEST BRADLEY AVE CHAMPAIGN, IL 61821

ONE BEDROOM UNITS 1 BEDROOM, 1 BATHROOM \$610 - 635

RATES AND AVAILABILITY SUBJECT TO CHANGE \$300 NON-REFUNDABLE MOVE-IN FEE \$40 APPLICATION FEE

CONVENIENTLY LOCATED NEAR THE ENTRANCE TO PARKLAND COLLEGE

## **AMENITIES**

FIBER-OPTIC BROADBAND INTERNET
DISHWASHER, OVEN, MICROWAVE
SHARED LAUNDRY ON SITE
SMALL PETS WELCOME (ADDITIONAL DEPOSIT REQUIRED)

## INCLUDED:

TRASH REMOVAL, SEWER, PARKING

Signature

ANN BICKNESE - PROPERTY MANAGER
WELLINGTON@CHAMPAIGN-APARTMENTS.NET
WWW.CHAMPAIGN-APARTMENTS.NET
217-403-1722

OFFICE HOURS (AT WELLINGTON APARTMENTS)
MONDAY, WEDNESDAY-FRIDAY BY APPOINTMENT





1ST FLOOR UNIT



2ND FLOOR UNIT