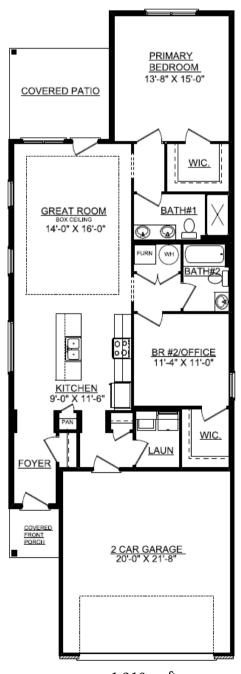

70 E AIRPORT RD SAVOY, IL 61874

2 BEDROOMS, 2 BATHROOMS SINGLE FAMILY COMMUNITY \$2,900 (2 OCCUPANTS PER UNIT)

## **AMENITIES**

NEW CONSTRUCTION!
FULLY APPLIANCED, LUXURY VINYL PLANK, COVERED PATIO
TWO CAR ATTACHED GARAGE
SMALL PETS WELCOME (ADDITIONAL DEPOSIT REQUIRED)
FIBER OPTIC INTERNET AVAILABLE IN COMMUNITY

## **OFFICE HOURS:**

MONDAY-FRIDAY BY APPOINTMENT

1,310 sq.ft.