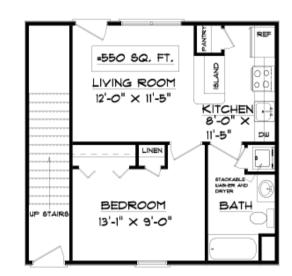

2551 WEST SPRINGFIELD AVE CHAMPAIGN, IL 61821

## ONE BEDROOM UNITS 1 BEDROOM, 1 BATHROOM \$685 - 705

RATES AND AVAILABILITY SUBJECT TO CHANGE \$300 NON-REFUNDABLE MOVE-IN FEE \$40 APPLICATION FEE

CONVENIENTLY LOCATED NEAR SHOPPING, RESTAURANTS, AND PARKS

## AMENITIES

FIBER-OPTIC BROADBAND INTERNET DISHWASHER, OVEN, MICROWAVE WASHER AND DRYER IN UNIT SMALL PETS WELCOME (ADDITIONAL DEPOSIT REQUIRED)

## INCLUDED:

TRASH REMOVAL, SEWER, PARKING



MANAGEMENT

ANN BICKNESE - PROPERTY MANAGER WELLINGTON@CHAMPAIGN-APARTMENTS.NET WWW.CHAMPAIGN-APARTMENTS.NET 217-403-1722

OFFICE HOURS (AT WELLINGTON APARTMENTS) MONDAY, WEDNESDAY-FRIDAY BY APPOINTMENT





## **1ST FLOOR UNIT**



2ND FLOOR UNIT