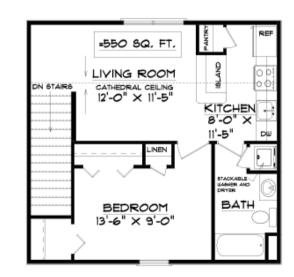

2551 WEST SPRINGFIELD AVE CHAMPAIGN, IL 61821

## ONE BEDROOM UNITS 1 BEDROOM, 1 BATHROOM \$685 - 705

RATES AND AVAILABILITY SUBJECT TO CHANGE \$300 NON-REFUNDABLE MOVE-IN FEE \$40 APPLICATION FEE

CONVENIENTLY LOCATED NEAR SHOPPING, RESTAURANTS, AND PARKS

## AMENITIES

FIBER-OPTIC BROADBAND INTERNET DISHWASHER, OVEN, MICROWAVE WASHER AND DRYER IN UNIT SMALL PETS WELCOME (ADDITIONAL DEPOSIT REQUIRED)

## INCLUDED:

TRASH REMOVAL, SEWER, PARKING



MANAGEMENT

ANN BICKNESE - PROPERTY MANAGER WELLINGTON@CHAMPAIGN-APARTMENTS.NET WWW.CHAMPAIGN-APARTMENTS.NET 217-403-1722

OFFICE HOURS (AT WELLINGTON APARTMENTS) MONDAY, WEDNESDAY-FRIDAY BY APPOINTMENT





## **1ST FLOOR UNIT**



2ND FLOOR UNIT