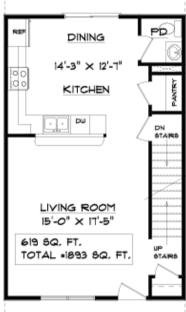

## 902 NEWCASTLE CHAMPAIGN, IL 61821

## TOWNHOUSE – TWO BEDROOM UNITS 2 BEDROOMS, 1.5 BATHROOMS \$1,330

RATES AND AVAILABILITY SUBJECT TO CHANGE \$400 NON-REFUNDABLE MOVE-IN FEE \$30 APPLICATION FEE

CONVENIENTLY LOCATED IN A RESIDENTIAL NEIGHBORHOOD NEAR PARKLAND IN WEST CHAMPAIGN

## AMENITIES

FIBER-OPTIC BROADBAND INTERNET FITNESS CENTER WASHER AND DRYER IN UNIT SMALL PETS WELCOME (ADDITIONAL DEPOSIT REQUIRED)

## INCLUDED:

TRASH REMOVAL, SEWER, PARKING



MANAGEMENT

ANN BICKNESE - PROPERTY MANAGER WELLINGTON@CHAMPAIGN-APARTMENTS.NET WWW.CHAMPAIGN-APARTMENTS.NET 217-403-1722

OFFICE HOURS (AT WELLINGTON APARTMENTS) MONDAY, WEDNESDAY-FRIDAY BY APPOINTMENT







**1ST FLOOR** 



BASEMENT

2ND FLOOR