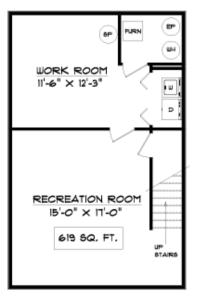

## 902 NEWCASTLE CHAMPAIGN, IL 61821

## TOWNHOUSE – TWO BEDROOM UNITS 2 BEDROOMS, 1.5 BATHROOMS \$1,330

RATES AND AVAILABILITY SUBJECT TO CHANGE \$400 NON-REFUNDABLE MOVE-IN FEE \$30 APPLICATION FEE

CONVENIENTLY LOCATED IN A RESIDENTIAL NEIGHBORHOOD NEAR PARKLAND IN WEST CHAMPAIGN

## AMENITIES

FIBER-OPTIC BROADBAND INTERNET FITNESS CENTER WASHER AND DRYER IN UNIT SMALL PETS WELCOME (ADDITIONAL DEPOSIT REQUIRED)

## INCLUDED:

TRASH REMOVAL, SEWER, PARKING



MANAGEMENT

ANN BICKNESE - PROPERTY MANAGER WELLINGTON@CHAMPAIGN-APARTMENTS.NET WWW.CHAMPAIGN-APARTMENTS.NET 217-403-1722

OFFICE HOURS (AT WELLINGTON APARTMENTS) MONDAY, WEDNESDAY-FRIDAY BY APPOINTMENT







**1ST FLOOR** 



BASEMENT

2ND FLOOR