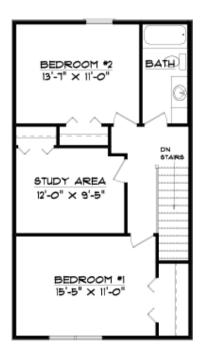

## 902 NEWCASTLE CHAMPAIGN, IL 61821

## TOWNHOUSE – TWO BEDROOM UNITS 2 BEDROOMS, 1.5 BATHROOMS \$1,330

RATES AND AVAILABILITY SUBJECT TO CHANGE \$400 NON-REFUNDABLE MOVE-IN FEE \$30 APPLICATION FEE

CONVENIENTLY LOCATED IN A RESIDENTIAL NEIGHBORHOOD NEAR PARKLAND IN WEST CHAMPAIGN

## AMENITIES

FIBER-OPTIC BROADBAND INTERNET FITNESS CENTER WASHER AND DRYER IN UNIT SMALL PETS WELCOME (ADDITIONAL DEPOSIT REQUIRED)

## INCLUDED:

TRASH REMOVAL, SEWER, PARKING



MANAGEMENT

ANN BICKNESE - PROPERTY MANAGER WELLINGTON@CHAMPAIGN-APARTMENTS.NET WWW.CHAMPAIGN-APARTMENTS.NET 217-403-1722

OFFICE HOURS (AT WELLINGTON APARTMENTS) MONDAY, WEDNESDAY-FRIDAY BY APPOINTMENT







**1ST FLOOR** 



BASEMENT

2ND FLOOR