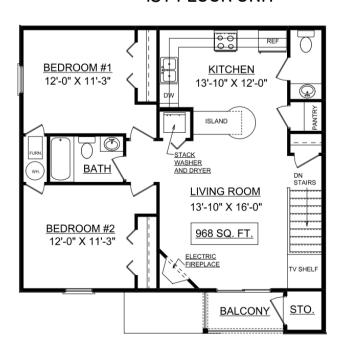

902 NEWCASTLE CHAMPAIGN, IL 61821

TWO BEDROOM UNITS 2 BEDROOMS, 1 BATHROOM \$950 - 975

RATES AND AVAILABILITY SUBJECT TO CHANGE \$300 NON-REFUNDABLE MOVE-IN FEE \$30 APPLICATION FEE

CONVENIENTLY LOCATED IN A RESIDENTIAL NEIGHBORHOOD NEAR PARKLAND IN WEST CHAMPAIGN

## **AMENITIES**

FIBER-OPTIC BROADBAND INTERNET
FITNESS CENTER
WASHER AND DRYER IN UNIT
SMALL PETS WELCOME (ADDITIONAL DEPOSIT REQUIRED)

## **INCLUDED:**

TRASH REMOVAL, SEWER, PARKING



ANN BICKNESE - PROPERTY MANAGER
WELLINGTON@CHAMPAIGN-APARTMENTS.NET
WWW.CHAMPAIGN-APARTMENTS.NET
217-403-1722

OFFICE HOURS (AT WELLINGTON APARTMENTS)
MONDAY, WEDNESDAY-FRIDAY BY APPOINTMENT





1ST FLOOR UNIT



2ND FLOOR UNIT