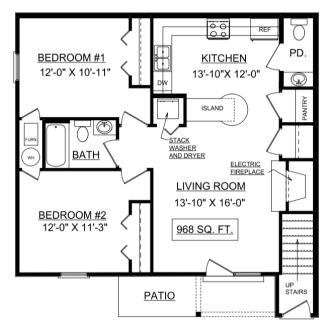

902 NEWCASTLE CHAMPAIGN, IL 61821

TWO BEDROOM UNITS 2 BEDROOMS, 1 BATHROOM \$950 - 975

RATES AND AVAILABILITY SUBJECT TO CHANGE \$300 NON-REFUNDABLE MOVE-IN FEE \$30 APPLICATION FEE

CONVENIENTLY LOCATED IN A RESIDENTIAL NEIGHBORHOOD NEAR PARKLAND IN WEST CHAMPAIGN

## **AMENITIES**

FIBER-OPTIC BROADBAND INTERNET
FITNESS CENTER
WASHER AND DRYER IN UNIT
SMALL PETS WELCOME (ADDITIONAL DEPOSIT REQUIRED)

## **INCLUDED:**

TRASH REMOVAL, SEWER, PARKING



ANN BICKNESE - PROPERTY MANAGER
WELLINGTON@CHAMPAIGN-APARTMENTS.NET
WWW.CHAMPAIGN-APARTMENTS.NET
217-403-1722

OFFICE HOURS (AT WELLINGTON APARTMENTS)
MONDAY, WEDNESDAY-FRIDAY BY APPOINTMENT





1ST FLOOR UNIT



2ND FLOOR UNIT