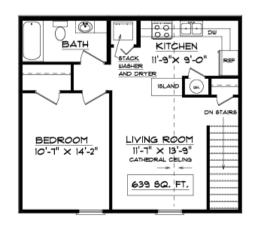

## ONE BEDROOM UNITS 1 BEDROOM, 1 BATHROOM \$725 - 745

RATES AND AVAILABILITY SUBJECT TO CHANGE \$300 NON-REFUNDABLE MOVE-IN FEE \$30 APPLICATION FEE

CONVENIENTLY LOCATED IN A RESIDENTIAL NEIGHBORHOOD NEAR PARKLAND IN WEST CHAMPAIGN

2ND FLOOR UNIT