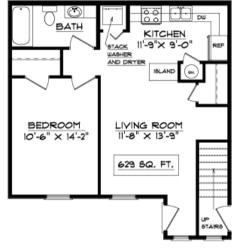

## ONE BEDROOM UNITS 1 BEDROOM, 1 BATHROOM \$725 - 745

RATES AND AVAILABILITY SUBJECT TO CHANGE \$300 NON-REFUNDABLE MOVE-IN FEE \$30 APPLICATION FEE

CONVENIENTLY LOCATED IN A RESIDENTIAL NEIGHBORHOOD NEAR PARKLAND IN WEST CHAMPAIGN